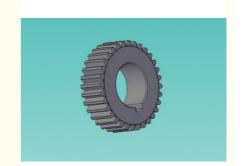

## 336/50 Gear

## **Product Specification**

Name: GearModel: 4GA13731

• Material: 38CrMoAl-5+6

• Weight: 0.2kg

Purpose: Transmission ComponentsApplicable To: 336/50 Hydraulic Cylinder

## **Product Description**

336/50 Gear

除用来 力外,可以改 方向,速度和 方式等

In addition to transmitting power, the gear can also change the direction of rotation, rotation speed and mode of movement